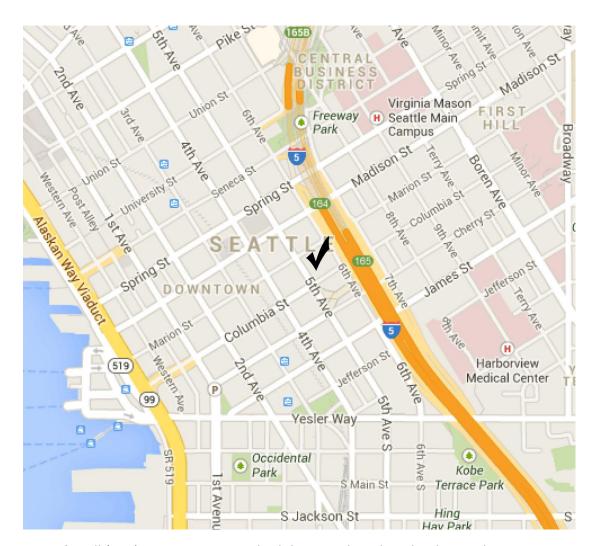

## Bank of America Plaza, Seafirst Fifth Avenue Plaza

800 Fifth Avenue, Suite 4100 Seattle, Washington, 98104

## **Directions:**

## From I-5 South:

- Take the James Street Exit.
- Travel one block south and Turn right onto Columbia.
- Building is on the right hand side of Columbia.
- Building entrance is on 5th Avenue.
- Parking garage in located on the right side of Columbia before 5th Avenue intersection.

## From I-5 North:

- Take the Seneca Street Exit.
- Turn left on 5th Avenue.
- Travel three blocks south to Marion Street. Building is on the corner of 5th Avenue and Marion.
- To access the parking garage, turn left on Marion Street.
- Travel one block east to 6th Avenue, turn right onto 6th Avenue.
- Turn right onto Colombia Street.
- Parking garage entrance is on the right side of Columbia before 5th Avenue intersection.